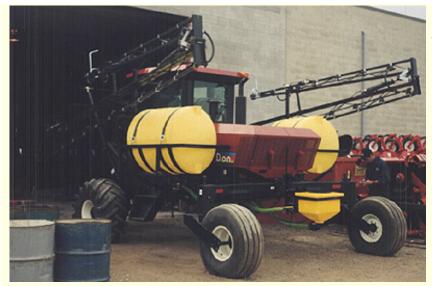

## PRECISION

WINDROWER SPRAYER

## Get more use out of your windrower with a Precision sprayer attachment

-400, 500 and 600 Gallon capacities -Side mounted tanks with quick disconnect frame and castored carrier. Tanks slide out for engine access.

-Design maintains tractors center of gravity. -Hydraulically driven centrifugal pump. -Superior visibility.

-Custom mounts for various windrowers.

## From a manufacturer of a full line of chemical application equipment.

-Boom sizes from 45' to 120' -Hydraulic lift with full mechanical linkage and spring over shock breakaway. -Hydraulic self leveling system designed for commercial self propelled sprayers. -Wet boom with 3/4" UV stabilized polypropylene. -In cab electric over hydraulic controls.