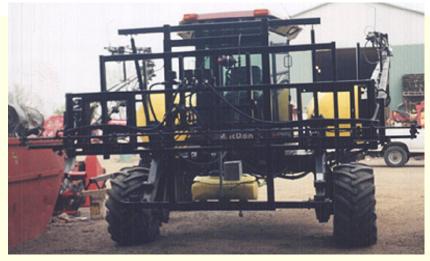

## PRECISION

WINDROWER SPRAYER

## Get more use out of your windrower with a Precision sprayer attachment

-400, 500 and 600 Gallon capacities -Side mounted tanks with quick disconnect frame and castored carrier. Tanks slide out for engine access.

-Design maintains tractors center of gravity. -Hydraulically driven centrifugal pump. -Superior visibility.

-Custom mounts for various windrowers.

## From a manufacturer of a full line of chemical application equipment.

-Boom sizes from 45' to 120' -Hydraulic lift with full mechanical linkage and spring over shock breakaway. -Hydraulic self leveling system designed for commercial self propelled sprayers. -Wet boom with 3/4" UV stabilized polypropylene. -In cab electric over hydraulic controls.