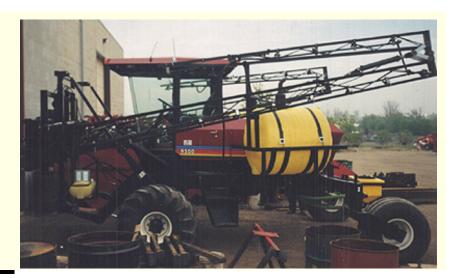

## PRECISION

WINDROWER SPRAYER

## Get more use out of your windrower with a Precision sprayer attachment

-400, 500 and 600 Gallon capacities -Side mounted tanks with quick disconnect frame and castored carrier. Tanks slide out for engine access.

-Design maintains tractors center of gravity. -Hydraulically driven centrifugal pump. -Superior visibility.

-Custom mounts for various windrowers.

## From a manufacturer of a full line of chemical application equipment.

-Boom sizes from 45' to 120' -Hydraulic lift with full mechanical linkage and spring over shock breakaway. -Hydraulic self leveling system designed for commercial self propelled sprayers. -Wet boom with 3/4" UV stabilized polypropylene. -In cab electric over hydraulic controls.