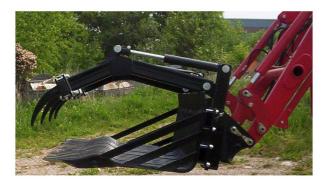

## Stone Fork Grapple

2 Pin mount and dismount
High strength steel tube or

High strength steel tube arms

• Large 2" hydraulic cylinders

Adjustable bolt on grapple teeth

Bolt on mounting brackets

• High strength 5/8" thick teeth

Huge 62" high opening

Bolt on kits available for these models

S190, S215, S200, S205, S235, S240 75" 84" 78" 84" 90" 96"

Weld on kits available for these models \$160 62"

Standard grapple kit includes:

- Mounting brackets and hardware
- 4 high strength teeth
- Hydraulic hoses plumbed to center of fork with 3' connection hoses