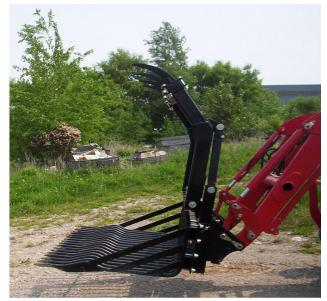

## Stone Fork Grapple

2 Pin mount and dismount
High strength steel tube or

High strength steel tube arms

• Large 2" hydraulic cylinders

Adjustable bolt on grapple teeth

Bolt on mounting brackets

• High strength 5/8" thick teeth

Huge 62" high opening

Bolt on kits available for these models

S190, S215, S200, S205, S235, S240 75" 84" 78" 84" 90" 96"

Weld on kits available for these models \$160 62"

Standard grapple kit includes:

- Mounting brackets and hardware
- 4 high strength teeth
- Hydraulic hoses plumbed to center of fork with 3' connection hoses