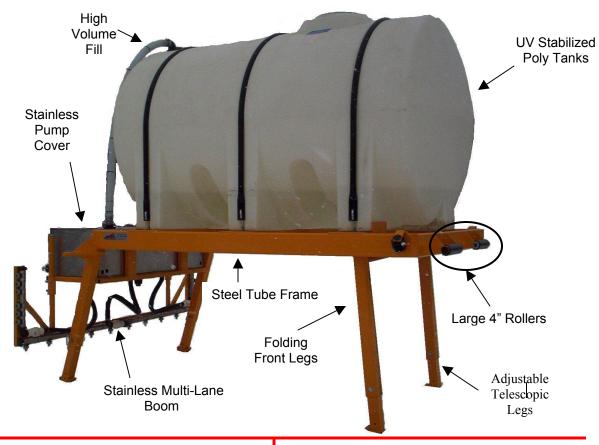

## STANDARD FEATURES

- Self-loading drive under frame
- Telescopic adjustable leg height
- Spring and Shock for positive and controlled operation of folding legs
- High strength steel tube frame, NOT channel
- Locks into existing tailgate locks
- Safety chains or hooks for chains
- Durable two part epoxy finish
- Stainless steel pump & valve cover
- Stainless steel spray bars
- Adjustable boom height
- Hydraulic drive 210gpm centrifugal pump
- Electric ball valves
- UV Stabilized polyethylene tanks
- Fits either Square or U-body boxes

## **OPTIONAL FEATURES**

- Hose reel (Manual or Electric rewind)
- Hydraulic drive pressure washer unit
- Surge stabilizer baffle balls
- Stainless steel hardware
- Self priming pump & fill unit
- Stainless steel tank
- Rate controllers available from:
   Compuspread
   RavenForce America
   Dickey John
   TeeJet MicroTrak
- Lighting packages
- Antifreeze purge units
- Flat fan and flood nozzles
- Single or Multi-Lane spray booms
- Polypropylene spray bars
- A wide variety of shapes & styles of units available to fit most body configurations including custom units