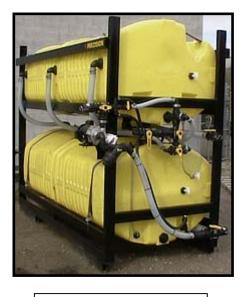

Automatic salinity controller. Available as an option.

Side view Available in 750,1000 or 1250 Gallon capacities

End view of plumbing components.

Precision Industries Guelph Ltd. RR#3, P.O. Box 3613 Guelph, Ontario, Canada N1H 6P1 Tel. 519-763-2400 Fax. 519-763-3930 www.precisionindustriesltd.com