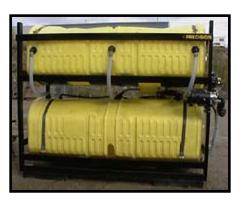

Automatic salinity controller. Available as an option.

Side view Available in 750,1000 or 1250 Gallon capacities

End view of plumbing components.

Precision Industries Guelph Ltd. RR#3, P.O. Box 3613 Guelph, Ontario, Canada N1H 6P1 Tel. 519-763-2400 Fax. 519-763-3930 www.precisionindustriesltd.com